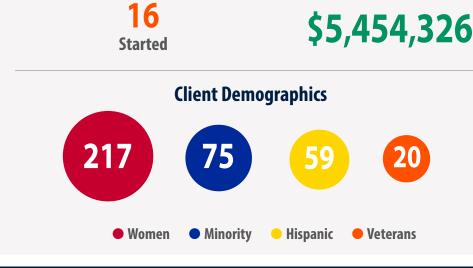

## **Central Oregon SBDC**Building Oregon's Best Businesses

Through our work with SBDC clients in our region, we help create new jobs and improve the economic vitality of Oregon. Here are our Center's 2022 economic impact numbers.